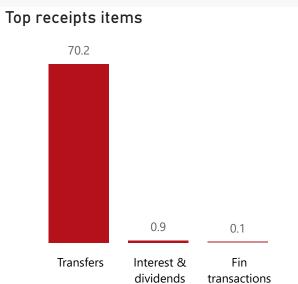

## Top 5 Transfers

| Receipts               |          |      |            |
|------------------------|----------|------|------------|
| Level 3                | Approved | YTD  | % YTD<br>▼ |
| Transfers              | 93.6     | 70.2 | 98.7%      |
| ∃ Interest & dividends |          | 0.9  | 1.3%       |
|                        |          | 0.1  | 0.1%       |
| Total                  | 93.6     | 71.1 | 100.0%     |