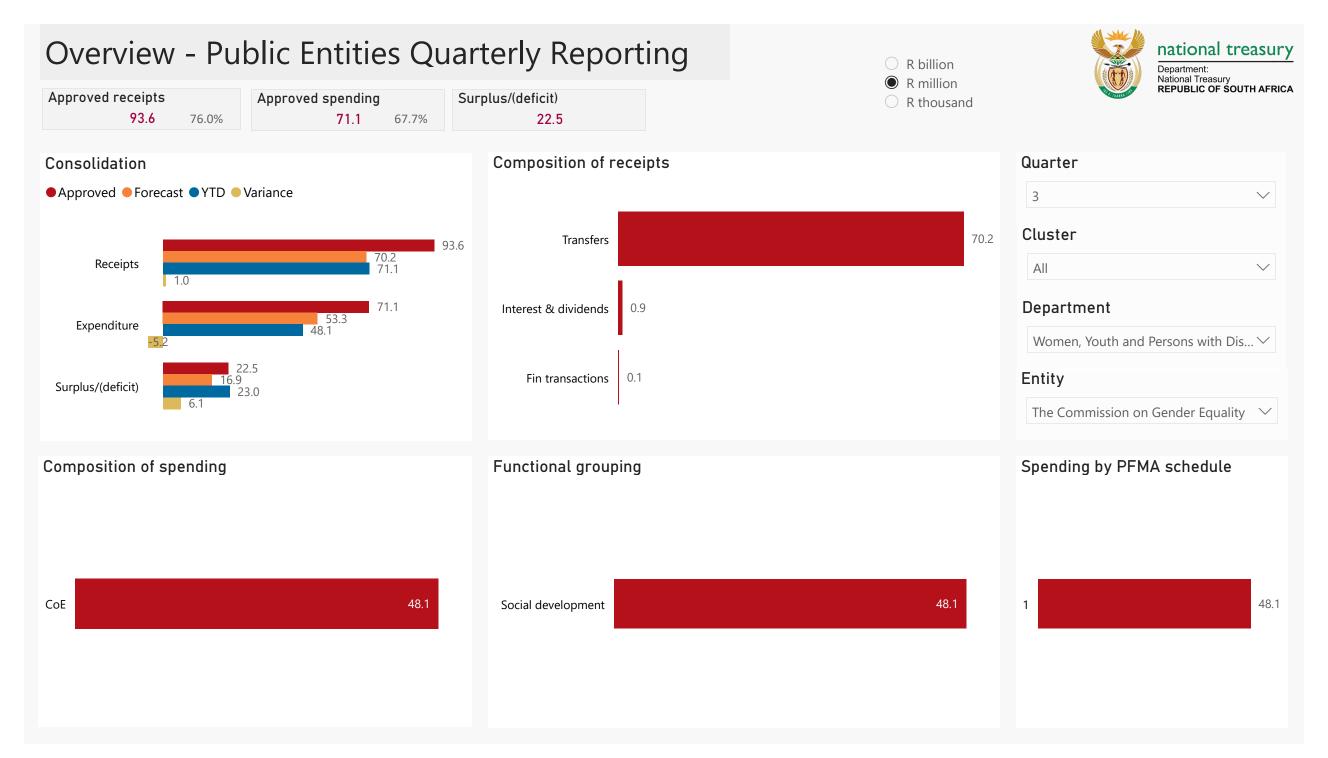

## Public Entities Receipts

Receints

R billionR million

O R thousand

|  | national treasury                                            |
|--|--------------------------------------------------------------|
|  | Department:<br>National Treasury<br>REPUBLIC OF SOUTH AFRICA |

| Quarter                            |              |
|------------------------------------|--------------|
| 3                                  | $\checkmark$ |
| Cluster                            |              |
| All                                | $\sim$       |
| Department                         |              |
| Women, Youth and Persons with Dis. | ∨            |
| Entity                             |              |
| The Commission on Gender Equality  | $\sim$       |