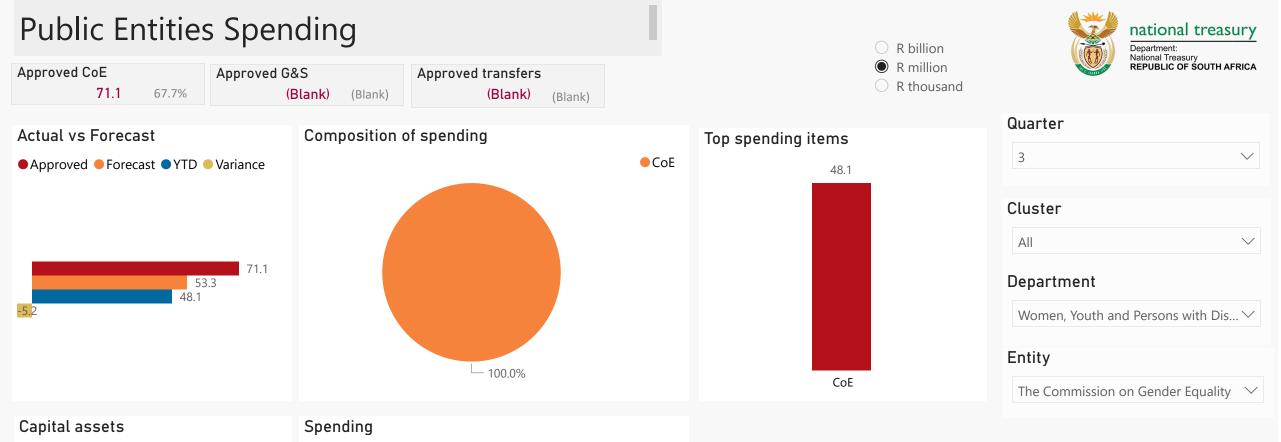

checkmark$ |
| Cluster                            |              |
| All                                | $\sim$       |
| Department                         |              |
| Women, Youth and Persons with Dis. | ∨            |
| Entity                             |              |
| The Commission on Gender Equality  | $\sim$       |

## Top 5 Transfers



| Receipts               |          |      |            |
|------------------------|----------|------|------------|
| Level 3                | Approved | YTD  | % YTD<br>▼ |
| Transfers              | 93.6     | 70.2 | 98.7%      |
| ∃ Interest & dividends |          | 0.9  | 1.3%       |
|                        |          | 0.1  | 0.1%       |
| Total                  | 93.6     | 71.1 | 100.0%     |

└─ 98.7%

Departme... transfers



| Level 3 | Approved | YTD  | % YTD<br>▼ |
|---------|----------|------|------------|
| 🗄 CoE   | -        | 48.1 | 100.0%     |
| Total   | 71.1     | 48.1 | 100.0%     |