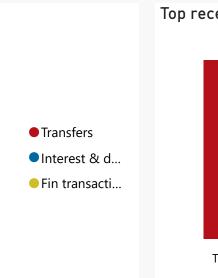

## Top 5 Transfers

| Receipts               |          |      |            |
|------------------------|----------|------|------------|
| Level 3                | Approved | YTD  | % YTD<br>▼ |
| Transfers              | 93.6     | 70.2 | 98.7%      |
| ∃ Interest & dividends |          | 0.9  | 1.3%       |
|                        |          | 0.1  | 0.1%       |
| Total                  | 93.6     | 71.1 | 100.0%     |